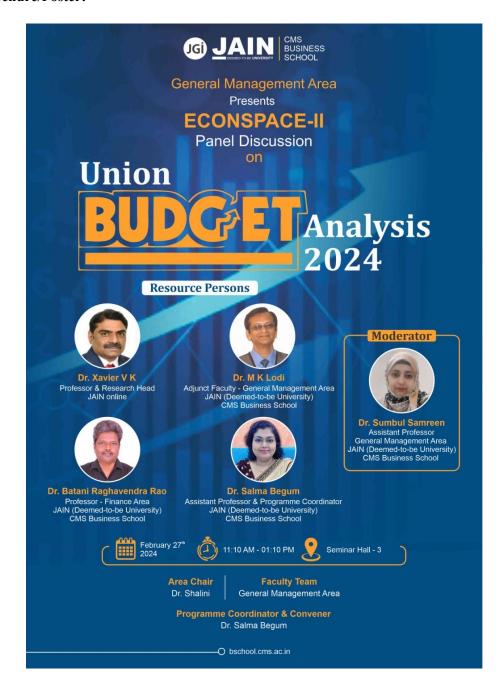

| <b>Event Name</b>                                              | ECONSPACE-II Panel Discussion on Union Budget 2024                                                                                                        |
|----------------------------------------------------------------|-----------------------------------------------------------------------------------------------------------------------------------------------------------|
| Topic:                                                         | Union Budget Analysis 2024                                                                                                                                |
| Date: (DD/MM/YYYY)                                             | 27 <sup>th</sup> February 2024                                                                                                                            |
| No. of Days:                                                   | 01                                                                                                                                                        |
| Start Time:<br>End Time:                                       | 11:10am to 01:10pm                                                                                                                                        |
| Venue Campus Name & Place:                                     | SH -3, JAIN (Deemed to be University), CMS Business School, Seshadri Road, Bangalore                                                                      |
| Section/Semester:                                              | CF3 & CF4/Second semester 2023-25 batch                                                                                                                   |
| Batch:                                                         | 2023-25                                                                                                                                                   |
| Mod of Event Offline/<br>Online (Provide Virtual<br>Link)      | Offline                                                                                                                                                   |
| Name of Chief<br>Guest/Dignitaries/Speaker:                    | Dr. Xavier V K, Dr. M K Lodi, Dr. B Raghavendra Rao and Dr. Salma Begum                                                                                   |
| Chief Guest/Dignitaries/Speaker Designation:                   | Programme coordinator, Professor, Adjunct Faculty, Professor,<br>Assistant Professor and Area Chair                                                       |
| Chief<br>Guest/Dignitaries/Speaker<br>Contact No & Email Id:   | 9535204644, 9740984242<br><u>br.rao@jainuniversity.ac.in</u> , <u>mk.lodi@cms.ac.in</u> ,<br><u>salma.begum@cms.ac.in</u> , <u>dr.xavier.vk@gmail.com</u> |
| Chief<br>Guest/Dignitaries/Speaker<br>Company/ Institute Name: | JAIN (Deemed-to-be-University), CMS Business School<br>JAIN online                                                                                        |
| Event Coordinators Name & Contact No.                          | Dr. Salma Begum (Organizing Secretary), 9535204644                                                                                                        |
| Collaboration & Association (Company Name,                     | No                                                                                                                                                        |
| Guest Email Id:                                                | br.rao@jainuniversity.ac.in, mk.lodi@cms.ac.in, salma.begum@cms.ac.in, dr.xavier.vk@gmail.com                                                             |
| <b>Guest Contact Number:</b>                                   | 9535204644                                                                                                                                                |
| Moderator (if any)                                             | Dr. Sumbul Samreen                                                                                                                                        |
| No. of Participants                                            | 157                                                                                                                                                       |
| Professional Photographer<br>Name & Contact No.:               | NA                                                                                                                                                        |
| Feedback:                                                      | Yes                                                                                                                                                       |
| Brochure/Poster: (if any)                                      | Yes                                                                                                                                                       |

### 4. Activity Overview:

ECONSPACE-II, Union Budget Analysis- 2024 held on the 27th of February 2024, commenced with 11:10 am inauguration by Dr. Shalini, the Area Chair of General Management Area giving the inaugural speech. The session continued with a dynamic panel discussion featuring, Dr. Xavier, Dr. Salma Begum, Dr. M K Lodi, Dr. B Raghavendra Rao, and the Moderator Dr. Sumbul Samreen. Topics ranged from Interim Budget 2024, providing a comprehensive view of the Budget Analysis. The event followed by the panel discussion offered students practical insights into understanding the aspects and impacts of the Budget in our country. In summary, ECONSPACE-II provided the students of the first semester MBA batch an enriching experience, offering them a holistic understanding of various facts of the Interim / Union Budget of 2024.